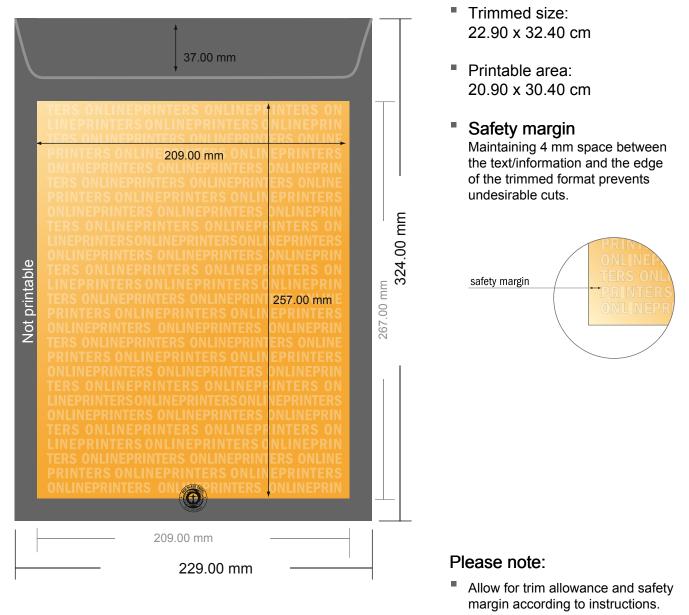

## Mailers

DIN-C4 • Recycled paper with window

- Arrange background graphics, images or graphics up to the edge of the data format.
- Tolerances may occur during production due to cutting, punching and folding processes.
- This sketch is not drawn to scale.
- Printing data: Instructions and templates can be found under the menu item "Printing data" at www.onlineprinters.com.