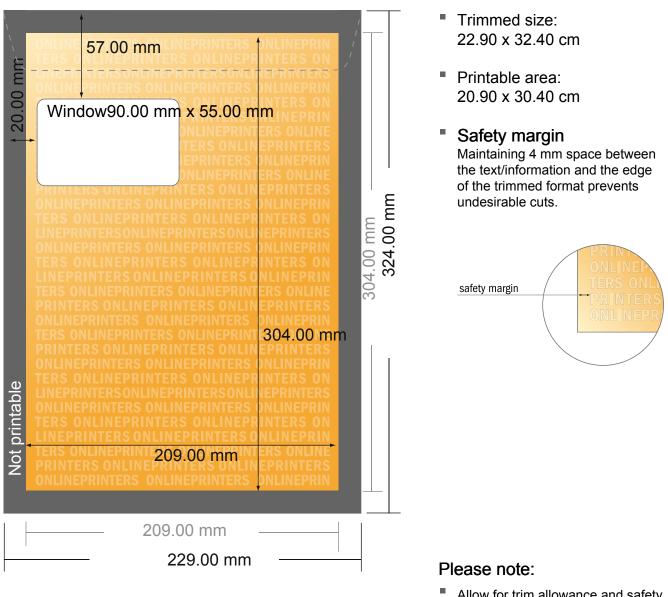

#### Mailers

DIN-C4 • Recycled paper with window

- Allow for trim allowance and safety margin according to instructions.
- Arrange background graphics, images or graphics up to the edge of the data format.
- Tolerances may occur during production due to cutting, punching and folding processes.
- This sketch is not drawn to scale.
- Printing data: Instructions and templates can be found under the menu item "Printing data" at www.onlineprinters.com.