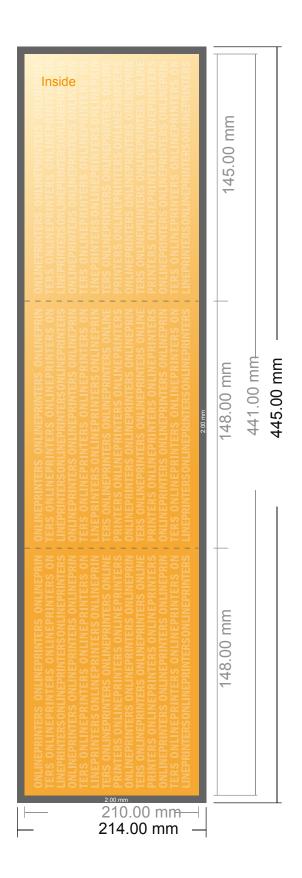

# Folded Leaflets UV-coated Portrait

A5 • Letter fold • 6 pages

- Data format (incl. 2.00 mm bleed): 44.50 x 21.40 cm
- Trimmed size (open): 44.10 x 21.00 cm
- Trimmed size (closed): 14.80 x 21.00 cm

## Safety margin

Maintaining 4 mm space between the text/information and the edge of the trimmed format prevents undesirable cuts.

### Please note:

- Allow for trim allowance and safety margin according to instructions.
- Arrange background graphics, images or graphics up to the edge of the data format.
- Tolerances may occur during production due to cutting, punching and folding processes.
- This sketch is not drawn to scale.
- Printing data: Instructions and templates can be found under the menu item "Printing data" at www.onlineprinters.com.