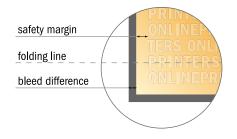

## Safety margin

Maintaining 4 mm space between the text/information and the edge of the trimmed format prevents undesirable cuts.

### Please note:

- Allow for trim allowance and safety margin according to instructions.
- Arrange background graphics, images or graphics up to the edge of the data format.
- Tolerances may occur during production due to cutting, punching and folding processes.
- This sketch is not drawn to scale.
- Printing data: Instructions and templates can be found under the menu item "Printing data" at www.onlineprinters.com.