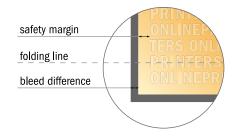

## Safety margin

Maintaining 4 mm space between the text/information and the edge of the trimmed format prevents undesirable cuts.

### Please note:

- Allow for trim allowance and safety margin according to instructions.
- Arrange background graphics, images or graphics up to the edge of the data format.
- Tolerances may occur during production due to cutting, punching and folding processes.
- This sketch is not drawn to scale.
- Printing data: Instructions and templates can be found under the menu item "Printing data" at www.onlineprinters.com.