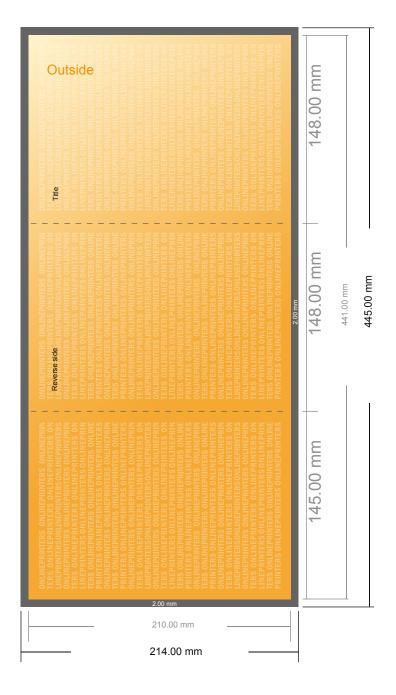

# Folded Leaflets UV-coated Portrait

A5 • Letter fold • 6 pages

- Data format (incl. 2.00 mm bleed): 44.50 x 21.40 cm
- Trimmed size (open): 44.10 x 21.00 cm
- Trimmed size (closed): 14.80 x 21.00 cm

## Safety margin

Maintaining 4 mm space between the text/information and the edge of the trimmed format prevents undesirable cuts.

### Please note:

- Allow for trim allowance and safety margin according to instructions.
- Arrange background graphics, images or graphics up to the edge of the data format.
- Tolerances may occur during production due to cutting, punching and folding processes.
- This sketch is not drawn to scale.
- Printing data: Instructions and templates can be found under the menu item "Printing data" at www.onlineprinters.com.