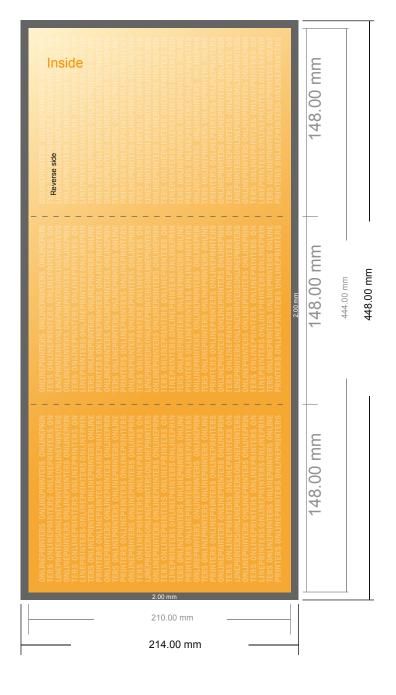

# Folded Leaflets UV-coated Portrait

A5 • Accordion fold • 6 pages

- Data format (incl. 2.00 mm bleed): 44.80 x 21.40 cm
- Trimmed size (open): 44.40 x 21.00 cm
- Trimmed size (closed): 14.80 x 21.00 cm

## Safety margin

Maintaining 4 mm space between the text/information and the edge of the trimmed format prevents undesirable cuts.

### Please note:

- Allow for trim allowance and safety margin according to instructions.
- Arrange background graphics, images or graphics up to the edge of the data format.
- Tolerances may occur during production due to cutting, punching and folding processes.
- This sketch is not drawn to scale.
- Printing data: Instructions and templates can be found under the menu item "Printing data" at www.onlineprinters.com.