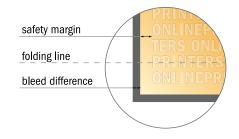

## Safety margin

Maintaining 4 mm space between the text/information and the edge of the trimmed format prevents undesirable cuts.

### Please note:

- Allow for trim allowance and safety margin according to instructions.
- Arrange background graphics, images or graphics up to the edge of the data format.
- Tolerances may occur during production due to cutting, punching and folding processes.
- This sketch is not drawn to scale.
- Printing data: Instructions and templates can be found under the menu item "Printing data" at www.onlineprinters.com.