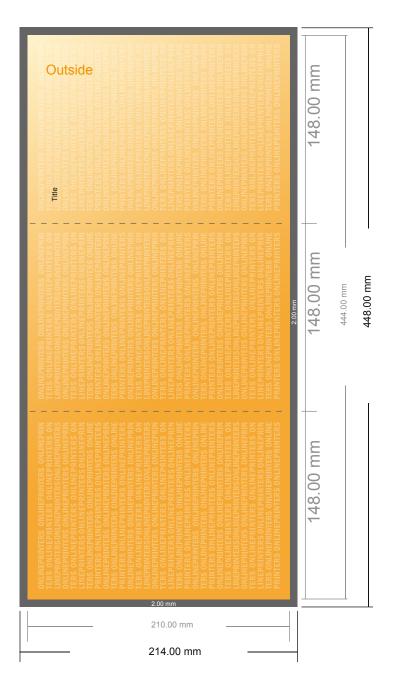

# Folded Leaflets UV-coated Portrait

A5 • Accordion fold • 6 pages

- Data format (incl. 2.00 mm bleed): 44.80 x 21.40 cm
- Trimmed size (open): 44.40 x 21.00 cm
- Trimmed size (closed): 14.80 x 21.00 cm

## Safety margin

Maintaining 4 mm space between the text/information and the edge of the trimmed format prevents undesirable cuts.

### Please note:

- Allow for trim allowance and safety margin according to instructions.
- Arrange background graphics, images or graphics up to the edge of the data format.
- Tolerances may occur during production due to cutting, punching and folding processes.
- This sketch is not drawn to scale.
- Printing data: Instructions and templates can be found under the menu item "Printing data" at www.onlineprinters.com.