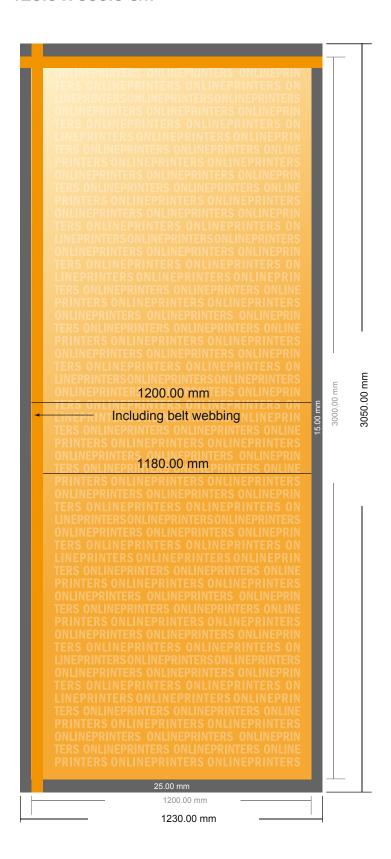

## Flag for cantilever

120.0 x 300.0 cm

- Data format: 123.00 x 305.00 cm
- Trimmed size: 120.00 x 300.00 cm
- Visible area: 120.00 x 300.00 cm