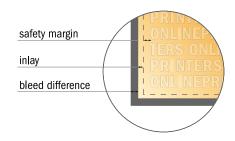

## Safety margin

Maintaining 4 mm space between the text/information and the edge of the trimmed format prevents undesirable cuts.

## Please note:

- Allow for trim allowance and safety margin according to instructions.
- Arrange background graphics, images or graphics up to the edge of the data format.
- Tolerances may occur during production due to cutting, punching and folding processes.
- This sketch is not drawn to scale.
- Printing data: Instructions and templates can be found under the menu item "Printing data" at www.onlineprinters.com.