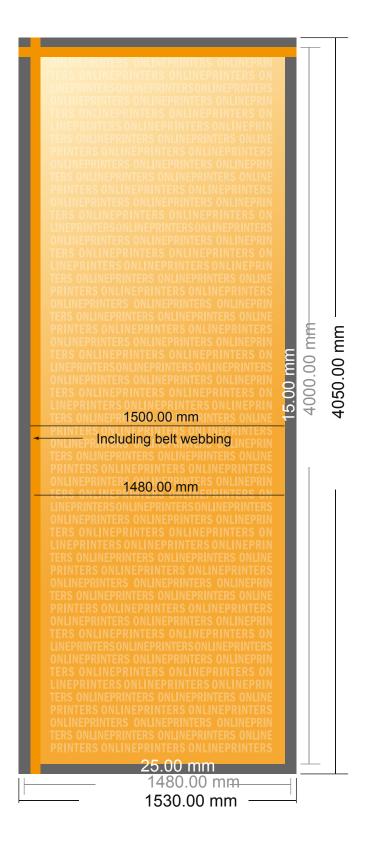

## Flag for cantilever

150.0 x 400.0 cm

- Data format: 153.00 x 405.00 cm
- Trimmed size: 150.00 x 400.00 cm
- Visible area: 148.00 x 400.00 cm
- Safety margin Maintaining 4 mm space between the text/information and the edge of the trimmed format prevents undesirable cuts.