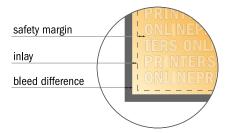

## Flag for cantilever

150.0 x 400.0 cm

- Data format: 153.00 x 405.00 cm
- Trimmed size: 150.00 x 400.00 cm
- Visible area: 148.00 x 400.00 cm
- Safety margin Maintaining 4 mm space between the text/information and the edge of the trimmed format prevents undesirable cuts.

## Please note:

- Allow for trim allowance and safety margin according to instructions.
- Arrange background graphics, images or graphics up to the edge of the data format.
- Tolerances may occur during production due to cutting, punching and folding processes.
- This sketch is not drawn to scale.
- Printing data: Instructions and templates can be found under the menu item "Printing data" at www.onlineprinters.com.