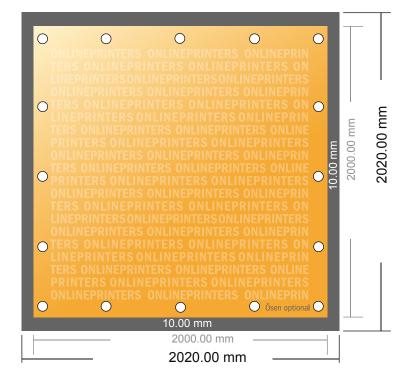

## **PVC Tarpaulins**

200.0 x 200.0 cm

- Data format (incl. 10.00 mm bleed): 202.00 x 202.00 cm
- Trimmed size: 200.00 x 200.00 cm