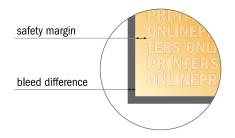

## Safety margin

Maintaining 50 mm space between the text/information and the edge of the trimmed format prevents undesirable cuts.