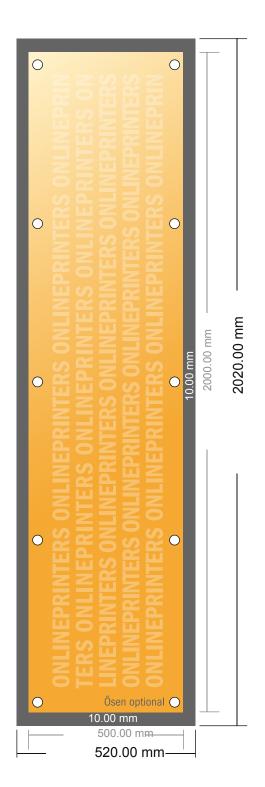

## **PVC Tarpaulins**

200.0 x 50.0 cm

- Data format (incl. 10.00 mm bleed): 202.00 x 52.00 cm
- Trimmed size: 200.00 x 50.00 cm