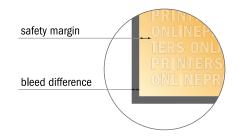

## Safety margin

Maintaining 50 mm space between the text/information and the edge of the trimmed format prevents undesirable cuts.

## Please note:

- Allow for trim allowance and safety margin according to instructions.
- Arrange background graphics, images or graphics up to the edge of the data format.
- Tolerances may occur during production due to cutting, punching and folding processes.
- This sketch is not drawn to scale.
- Printing data: Instructions and templates can be found under the menu item "Printing data" at www.onlineprinters.com.