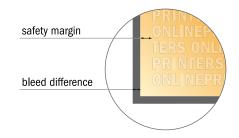

## Safety margin

Maintaining 50 mm space between the text/information and the edge of the trimmed format prevents undesirable cuts.

## Please note:

- Allow for trim allowance and safety margin according to instructions.
- Arrange background graphics, images or graphics up to the edge of the data format.
- Tolerances may occur during production due to cutting, punching and folding processes.
- This sketch is not drawn to scale.
- Printing data: Instructions and templates can be found under the menu item "Printing data" at www.onlineprinters.com.