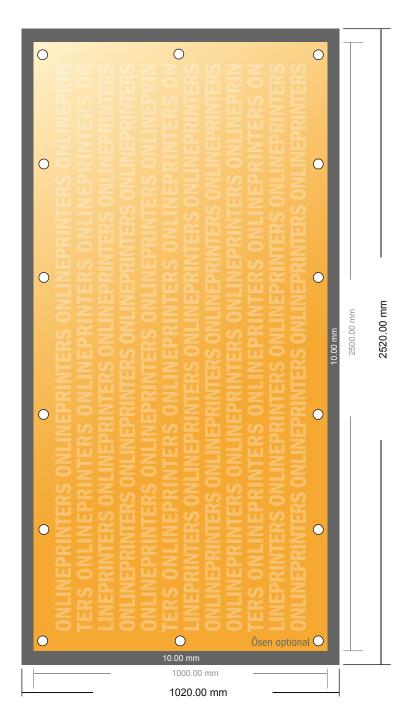

## **PVC Tarpaulins**

250.0 x 100.0 cm

- Data format (incl. 10.00 mm bleed): 252.00 x 102.00 cm
- Trimmed size: 250.00 x 100.00 cm