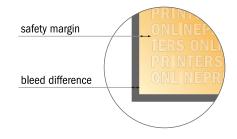

## Safety margin

Maintaining 50 mm space between the text/information and the edge of the trimmed format prevents undesirable cuts.

## Please note:

- Allow for trim allowance and safety margin according to instructions.
- Arrange background graphics, images or graphics up to the edge of the data format.
- Tolerances may occur during production due to cutting, punching and folding processes.
- This sketch is not drawn to scale.
- Printing data: Instructions and templates can be found under the menu item "Printing data" at www.onlineprinters.com.