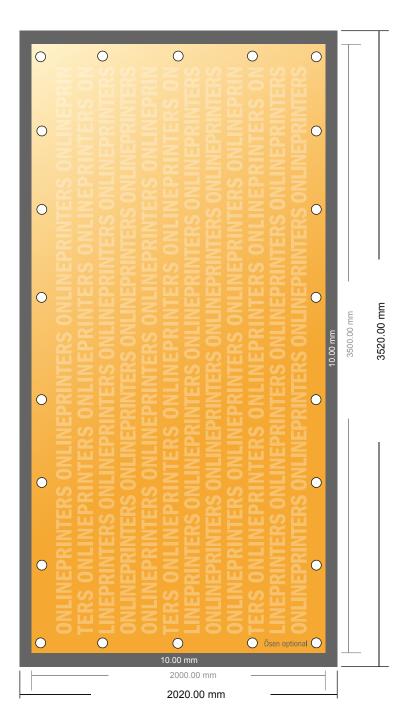

## **PVC Tarpaulins**

350.0 x 200.0 cm

- Data format (incl. 10.00 mm bleed): 352.00 x 202.00 cm
- Trimmed size: 350.00 x 200.00 cm