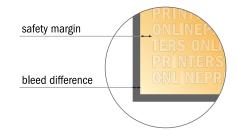

## Safety margin

Maintaining 50 mm space between the text/information and the edge of the trimmed format prevents undesirable cuts.

## Please note:

- Allow for trim allowance and safety margin according to instructions.
- Arrange background graphics, images or graphics up to the edge of the data format.
- Tolerances may occur during production due to cutting, punching and folding processes.
- This sketch is not drawn to scale.
- Printing data: Instructions and templates can be found under the menu item "Printing data" at www.onlineprinters.com.