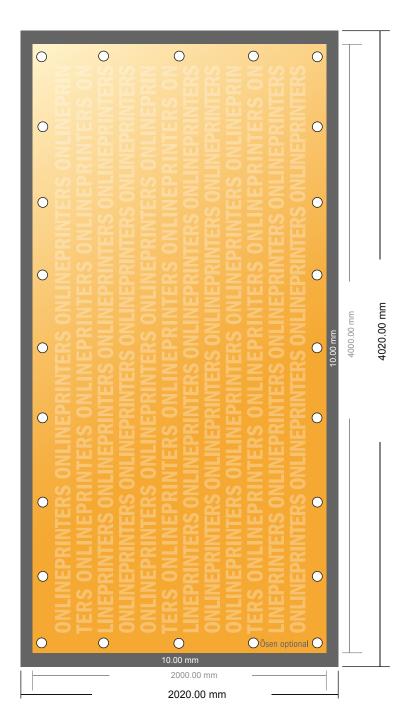

## **PVC Tarpaulins**

400.0 x 200.0 cm

- Data format (incl. 10.00 mm bleed): 402.00 x 202.00 cm
- Trimmed size: 400.00 x 200.00 cm

## Safety margin

Maintaining 50 mm space between the text/information and the edge of the trimmed format prevents undesirable cuts.

## Please note:

- Allow for trim allowance and safety margin according to instructions.
- Arrange background graphics, images or graphics up to the edge of the data format.
- Tolerances may occur during production due to cutting, punching and folding processes.
- This sketch is not drawn to scale.
- Printing data: Instructions and templates can be found under the menu item "Printing data" at www.onlineprinters.com.