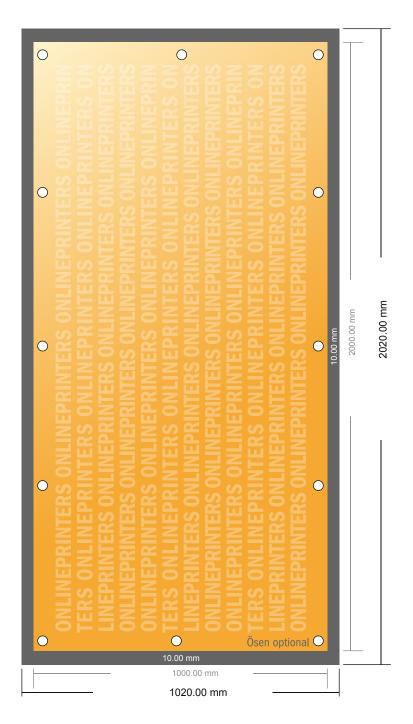

## **PVC Tarpaulins**

200.0 x 100.0 cm

- Data format (incl. 10.00 mm bleed): 202.00 x 102.00 cm
- Trimmed size: 200.00 x 100.00 cm