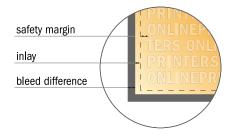

## Safety margin

Maintaining 4 mm space between the text/information and the edge of the trimmed format prevents undesirable cuts.

## Please note:

- Allow for trim allowance and safety margin according to instructions.
- Arrange background graphics, images or graphics up to the edge of the data format.
- Tolerances may occur during production due to cutting, punching and folding processes.
- This sketch is not drawn to scale.
- Printing data: Instructions and templates can be found under the menu item "Printing data" at www.onlineprinters.com.