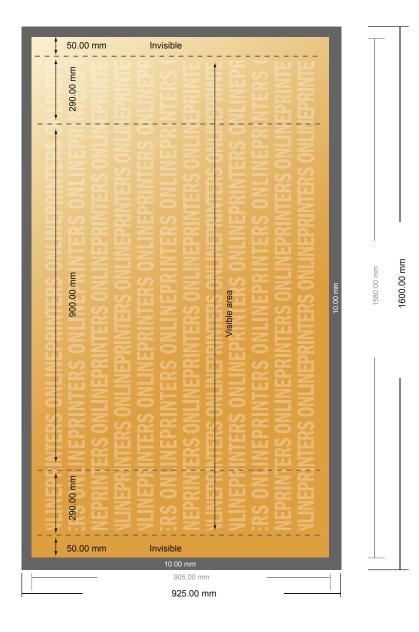

## Folding fabric counter, incl. print

160.0 x 92.5 cm

- Data format (incl. 10.00 mm bleed): 160.00 x 92.50 cm
- Trimmed size: 158.00 x 90.50 cm
- System dimensions: 90.00 x 90.50 cm
- Safety margin

Maintaining 100 mm space between the text/information and the edge of the trimmed format prevents undesirable cuts.