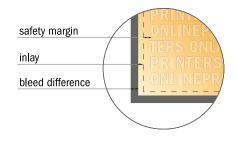

## Folding fabric counter, incl. print

160.0 x 92.5 cm

- Data format (incl. 10.00 mm bleed): 160.00 x 92.50 cm
- Trimmed size: 158.00 x 90.50 cm
- System dimensions: 90.00 x 90.50 cm
- Safety margin

Maintaining 100 mm space between the text/information and the edge of the trimmed format prevents undesirable cuts.