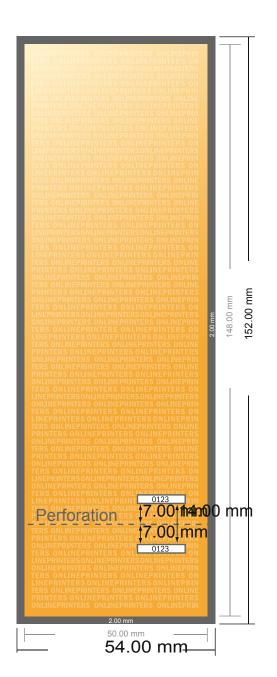

## **Event Tickets**

DIN-A6 Half

- Data format (incl. 2.00 mm bleed):
   5.40 x 15.20 cm
- Trimmed size:
  5.00 x 14.80 cm