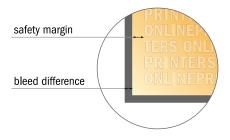

#### Safety margin

Maintaining 4 mm space between the text/information and the edge of the trimmed format prevents undesirable cuts.

#### Please note:

- Allow for trim allowance and safety margin according to instructions.
- Arrange background graphics, images or graphics up to the edge of the data format.
- Tolerances may occur during production due to cutting, punching and folding processes.
- This sketch is not drawn to scale.
- Printing data: Instructions and templates can be found under the menu item "Printing data" at www.onlineprinters.com.