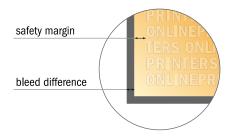

## Safety margin

Maintaining 4 mm space between the text/information and the edge of the trimmed format prevents undesirable cuts.

## Please note:

- Allow for trim allowance and safety margin according to instructions.
- Arrange background graphics, images or graphics up to the edge of the data format.
- Tolerances may occur during production due to cutting, punching and folding processes.
- This sketch is not drawn to scale.
- Printing data: Instructions and templates can be found under the menu item "Printing data" at www.onlineprinters.com.