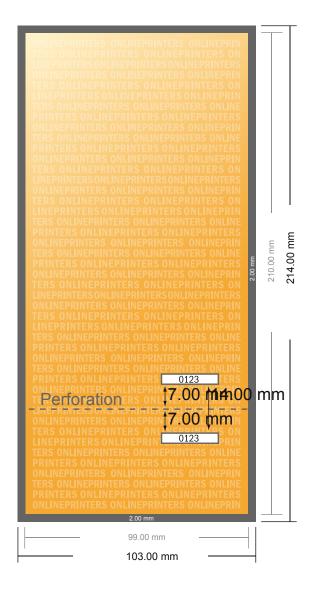

## **Event Tickets**

1/3 DIN-A4

- Data format (incl. 2.00 mm bleed): 10.30 x 21.40 cm
- Trimmed size: 9.90 x 21.00 cm

## Safety margin

Maintaining 4 mm space between the text/information and the edge of the trimmed format prevents undesirable cuts.

## Please note:

- Allow for trim allowance and safety margin according to instructions.
- Arrange background graphics, images or graphics up to the edge of the data format.
- Tolerances may occur during production due to cutting, punching and folding processes.
- This sketch is not drawn to scale.
- Printing data: Instructions and templates can be found under the menu item "Printing data" at www.onlineprinters.com.