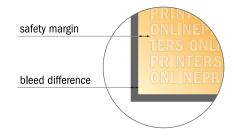

## Safety margin

Maintaining 4 mm space between the text/information and the edge of the trimmed format prevents undesirable cuts.

### Please note:

- Allow for trim allowance and safety margin according to instructions.
- Arrange background graphics, images or graphics up to the edge of the data format.
- Tolerances may occur during production due to cutting, punching and folding processes.
- This sketch is not drawn to scale.
- Printing data: Instructions and templates can be found under the menu item "Printing data" at www.onlineprinters.com.