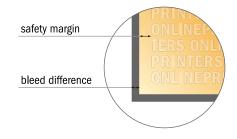

## Safety margin

Maintaining 4 mm space between the text/information and the edge of the trimmed format prevents undesirable cuts.

### Please note:

- Allow for trim allowance and safety margin according to instructions.
- Arrange background graphics, images or graphics up to the edge of the data format.
- Tolerances may occur during production due to cutting, punching and folding processes.
- This sketch is not drawn to scale.
- Printing data: Instructions and templates can be found under the menu item "Printing data" at www.onlineprinters.com.