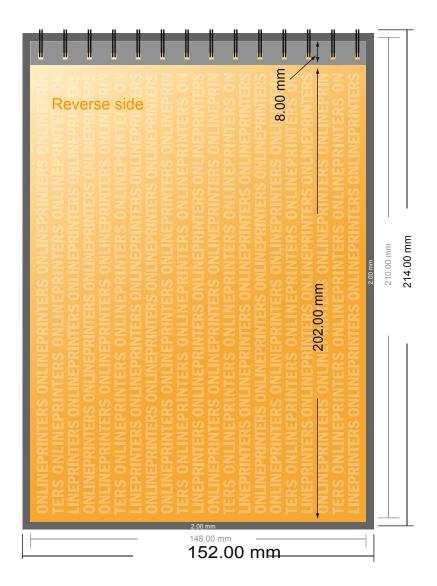

# **Spiral Booklet**

A5 • Landscape

- Data format (incl. 2.00 mm bleed): 21.40 x 15.20 cm
- Trimmed size:21.00 x 14.80 cm

## Safety margin

Maintaining 4 mm space between the text/information and the edge of the trimmed format prevents undesirable cuts.

### Please note:

- Allow for trim allowance and safety margin according to instructions.
- Arrange background graphics, images or graphics up to the edge of the data format.
- Tolerances may occur during production due to cutting, punching and folding processes.
- This sketch is not drawn to scale.
- Printing data: Instructions and templates can be found under the menu item "Printing data" at www.onlineprinters.com.