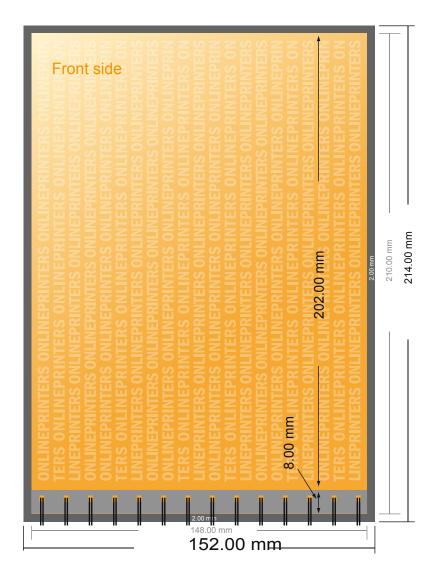

# **Spiral Booklet**

A5 • Landscape

- Data format (incl. 2.00 mm bleed): 21.40 x 15.20 cm
- Trimmed size: 21.00 x 14.80 cm

## Safety margin

Maintaining 4 mm space between the text/information and the edge of the trimmed format prevents undesirable cuts.

### Please note:

- Allow for trim allowance and safety margin according to instructions.
- Arrange background graphics, images or graphics up to the edge of the data format.
- Tolerances may occur during production due to cutting, punching and folding processes.
- This sketch is not drawn to scale.
- Printing data: Instructions and templates can be found under the menu item "Printing data" at www.onlineprinters.com.