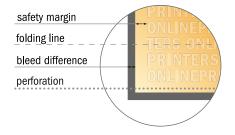

## Safety margin

Maintaining 4 mm space between the text/information and the edge of the trimmed format prevents undesirable cuts.