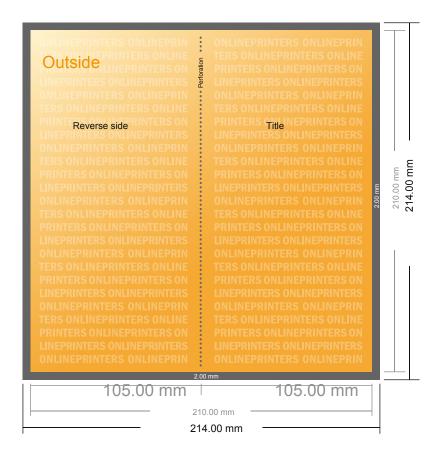

## Perforated Folded Leaflets Portrait

DL • Single fold • 4 pages

- Data format (incl. 2.00 mm bleed): 21.40 x 21.40 cm
- Trimmed size (open): 21.00 x 21.00 cm
- Trimmed size (closed): 10.50 x 21.00 cm

# Perforated Folded Leaflets Portrait

DL • Single fold • 4 pages

- Data format (incl. 2.00 mm bleed): 21.40 x 21.40 cm
- Trimmed size (open): 21.00 x 21.00 cm
- Trimmed size (closed): 10.50 x 21.00 cm