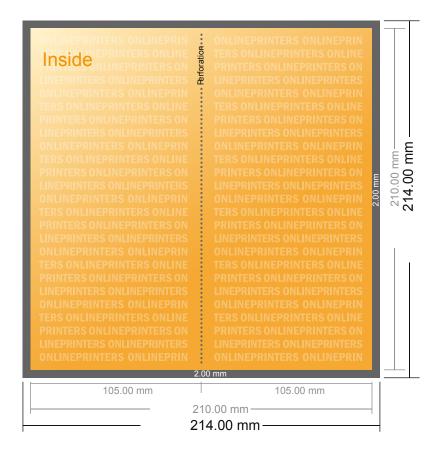

## Perforated Folded Leaflets Portrait

DL • Single fold • 4 pages

- Data format (incl. 2.00 mm bleed): 21.40 x 21.40 cm
- Trimmed size (open): 21.00 x 21.00 cm
- Trimmed size (closed): 10.50 x 21.00 cm

# Perforated Folded Leaflets Portrait

DL • Single fold • 4 pages

- Data format (incl. 2.00 mm bleed): 21.40 x 21.40 cm
- Trimmed size (open): 21.00 x 21.00 cm
- Trimmed size (closed): 10.50 x 21.00 cm