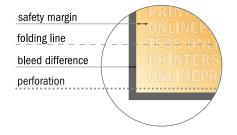

## Safety margin

Maintaining 4 mm space between the text/information and the edge of the trimmed format prevents undesirable cuts.