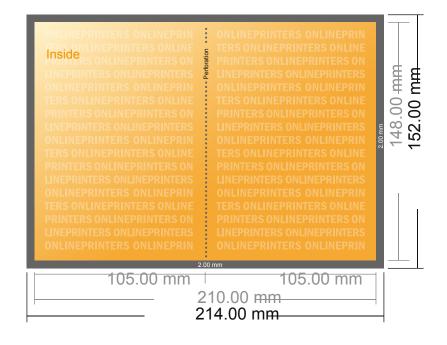

# Perforated Folded Leaflets Portrait

A6 • Single fold • 4 pages

- Data format (incl. 2.00 mm bleed): 21.40 x 15.20 cm
- Trimmed size (open): 21.00 x 14.80 cm
- Trimmed size (closed): 10.50 x 14.80 cm

## Safety margin

Maintaining 4 mm space between the text/information and the edge of the trimmed format prevents undesirable cuts.

### Please note:

- Allow for trim allowance and safety margin according to instructions.
- Arrange background graphics, images or graphics up to the edge of the data format.
- Tolerances may occur during production due to cutting, punching and folding processes.
- This sketch is not drawn to scale.
- Printing data: Instructions and templates can be found under the menu item "Printing data" at www.onlineprinters.com.