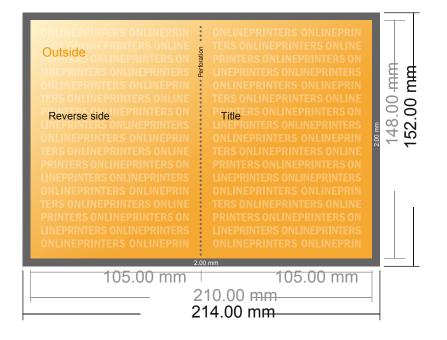

# Perforated Folded Leaflets Portrait

A6 • Single fold • 4 pages

- Data format (incl. 2.00 mm bleed): 21.40 x 15.20 cm
- Trimmed size (open): 21.00 x 14.80 cm
- Trimmed size (closed): 10.50 x 14.80 cm

## Safety margin

Maintaining 4 mm space between the text/information and the edge of the trimmed format prevents undesirable cuts.

### Please note:

- Allow for trim allowance and safety margin according to instructions.
- Arrange background graphics, images or graphics up to the edge of the data format.
- Tolerances may occur during production due to cutting, punching and folding processes.
- This sketch is not drawn to scale.
- Printing data: Instructions and templates can be found under the menu item "Printing data" at www.onlineprinters.com.