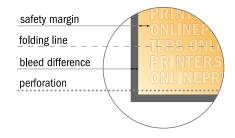

## Safety margin

Maintaining 4 mm space between the text/information and the edge of the trimmed format prevents undesirable cuts.

### Please note:

- Allow for trim allowance and safety margin according to instructions.
- Arrange background graphics, images or graphics up to the edge of the data format.
- Tolerances may occur during production due to cutting, punching and folding processes.
- This sketch is not drawn to scale.
- Printing data: Instructions and templates can be found under the menu item "Printing data" at www.onlineprinters.com.