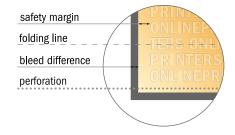

## Safety margin

Maintaining 4 mm space between the text/information and the edge of the trimmed format prevents undesirable cuts.

### Please note:

- Allow for trim allowance and safety margin according to instructions.
- Arrange background graphics, images or graphics up to the edge of the data format.
- Tolerances may occur during production due to cutting, punching and folding processes.
- This sketch is not drawn to scale.
- Printing data: Instructions and templates can be found under the menu item "Printing data" at www.onlineprinters.com.