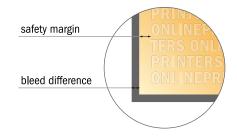

## Safety margin

Maintaining 4 mm space between the text/information and the edge of the trimmed format prevents undesirable cuts.

## Please note:

- Allow for trim allowance and safety margin according to instructions.
- Arrange background graphics, images or graphics up to the edge of the data format.
- Tolerances may occur during production due to cutting, punching and folding processes.
- This sketch is not drawn to scale.
- Printing data: Instructions and templates can be found under the menu item "Printing data" at www.onlineprinters.com.