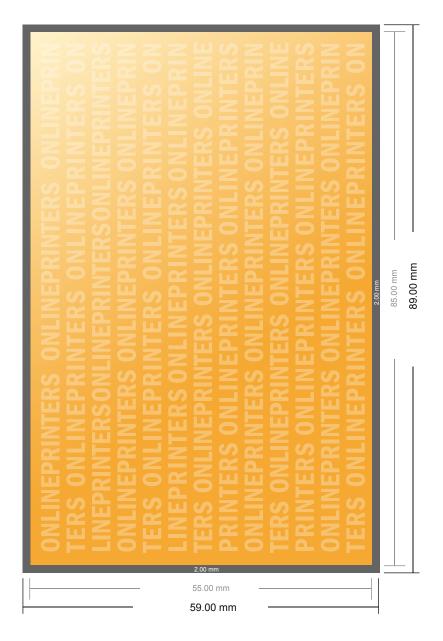

## **Pocket Calendars**

8.5 x 5.5 cm • Landscape

- Data format (incl. 2.00 mm bleed): 8.90 x 5.90 cm
- Trimmed size: 8.50 x 5.50 cm
- Front side and reverse side dimensions are identical.

## Safety margin

Maintaining 4 mm space between the text/information and the edge of the trimmed format prevents undesirable cuts.

## Please note:

- Allow for trim allowance and safety margin according to instructions.
- Arrange background graphics, images or graphics up to the edge of the data format.
- Tolerances may occur during production due to cutting, punching and folding processes.
- This sketch is not drawn to scale.
- Printing data: Instructions and templates can be found under the menu item "Printing data" at www.onlineprinters.com.