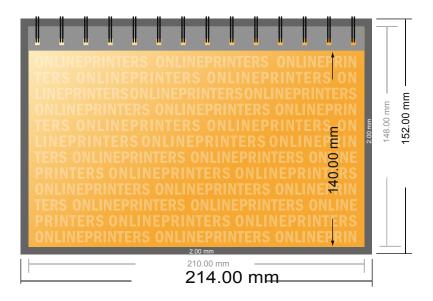

## Multi-page Desktop Calendars

A5 • Landscape

- Data format (incl. 2.00 mm bleed): 21.40 x 15.20 cm
- Trimmed size: 21.00 x 14.80 cm