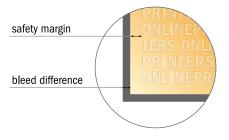

## Safety margin

Maintaining 4 mm space between the text/information and the edge of the trimmed format prevents undesirable cuts.