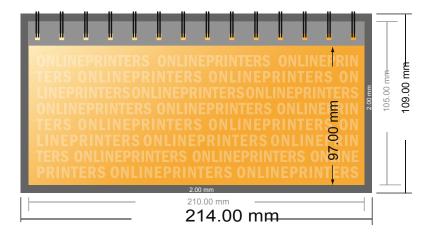

## Multi-page Desktop Calendars

DL • Landscape

- Data format (incl. 2.00 mm bleed): 21.40 x 10.90 cm
- Trimmed size: 21.00 x 10.50 cm