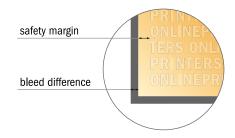

## Safety margin

Maintaining 4 mm space between the text/information and the edge of the trimmed format prevents undesirable cuts.

## Please note:

- Allow for trim allowance and safety margin according to instructions.
- Arrange background graphics, images or graphics up to the edge of the data format.
- Tolerances may occur during production due to cutting, punching and folding processes.
- This sketch is not drawn to scale.
- Printing data: Instructions and templates can be found under the menu item "Printing data" at www.onlineprinters.com.