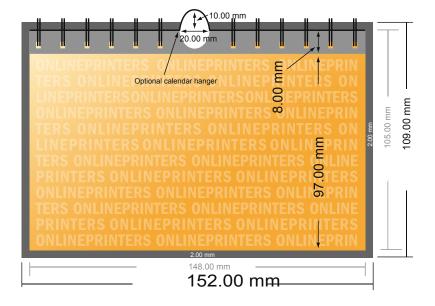

## Wire-o Wall Calendars

A6 • Landscape

- Data format (incl. 2.00 mm bleed): 15.20 x 10.90 cm
- Trimmed size: 14.80 x 10.50 cm

## Please note:

- Allow for trim allowance and safety margin according to instructions.
- Arrange background graphics, images or graphics up to the edge of the data format.
- Tolerances may occur during production due to cutting, punching and folding processes.
- This sketch is not drawn to scale.
- Printing data: Instructions and templates can be found under the menu item "Printing data" at www.onlineprinters.com.