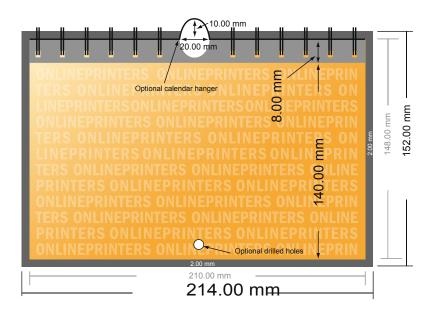

## Wire-o Wall Calendars

A5 • Landscape

- Data format (incl. 2.00 mm bleed): 21.40 x 15.20 cm
- Trimmed size: 21.00 x 14.80 cm
- Front side and reverse side dimensions are identical.

## Safety margin

Maintaining 4 mm space between the text/information and the edge of the trimmed format prevents undesirable cuts.

## Please note:

- Allow for trim allowance and safety margin according to instructions.
- Arrange background graphics, images or graphics up to the edge of the data format.
- Tolerances may occur during production due to cutting, punching and folding processes.
- This sketch is not drawn to scale.
- Printing data: Instructions and templates can be found under the menu item "Printing data" at www.onlineprinters.com.