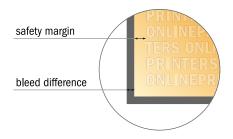

## Safety margin

Maintaining 4 mm space between the text/information and the edge of the trimmed format prevents undesirable cuts.

## Please note:

- Allow for trim allowance and safety margin according to instructions.
- Arrange background graphics, images or graphics up to the edge of the data format.
- Tolerances may occur during production due to cutting, punching and folding processes.
- This sketch is not drawn to scale.
- Printing data: Instructions and templates can be found under the menu item "Printing data" at www.onlineprinters.com.