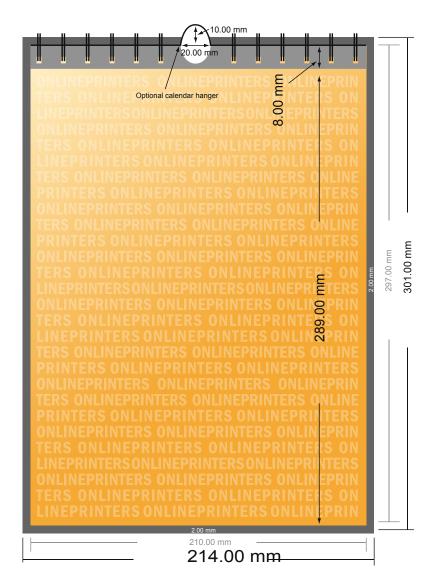

## Wire-o Wall Calendars

A4 • Portrait

- Data format (incl. 2.00 mm bleed): 21.40 x 30.10 cm
- Trimmed size: 21.00 x 29.70 cm

## Safety margin

Maintaining 4 mm space between the text/information and the edge of the trimmed format prevents undesirable cuts.

## Please note:

- Allow for trim allowance and safety margin according to instructions.
- Arrange background graphics, images or graphics up to the edge of the data format.
- Tolerances may occur during production due to cutting, punching and folding processes.
- This sketch is not drawn to scale.
- Printing data: Instructions and templates can be found under the menu item "Printing data" at www.onlineprinters.com.