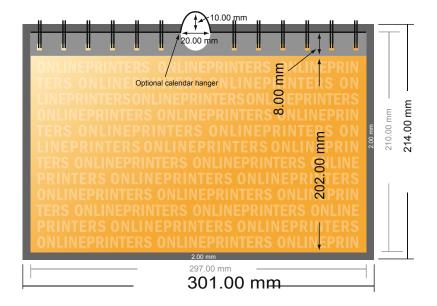

## Wire-o Wall Calendars

A4 • Landscape

- Data format (incl. 2.00 mm bleed): 30.10 x 21.40 cm
- Trimmed size: 29.70 x 21.00 cm

## Safety margin

Maintaining 4 mm space between the text/information and the edge of the trimmed format prevents undesirable cuts.

## Please note:

- Allow for trim allowance and safety margin according to instructions.
- Arrange background graphics, images or graphics up to the edge of the data format.
- Tolerances may occur during production due to cutting, punching and folding processes.
- This sketch is not drawn to scale.
- Printing data: Instructions and templates can be found under the menu item "Printing data" at www.onlineprinters.com.