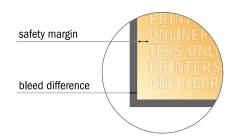

## Safety margin

Maintaining 4 mm space between the text/information and the edge of the trimmed format prevents undesirable cuts.

## Please note:

- Allow for trim allowance and safety margin according to instructions.
- Arrange background graphics, images or graphics up to the edge of the data format.
- Tolerances may occur during production due to cutting, punching and folding processes.
- This sketch is not drawn to scale.
- Printing data: Instructions and templates can be found under the menu item "Printing data" at www.onlineprinters.com.