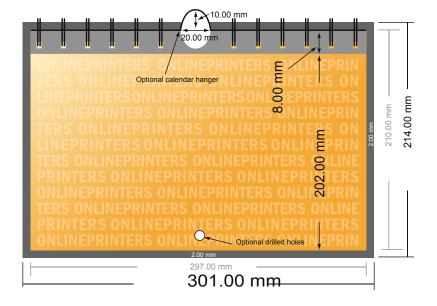

## Wire-o Wall Calendars

A4 • Landscape

- Data format (incl. 2.00 mm bleed): 30.10 x 21.40 cm
- Trimmed size: 29.70 x 21.00 cm
- Front side and reverse side dimensions are identical.

## Safety margin

Maintaining 4 mm space between the text/information and the edge of the trimmed format prevents undesirable cuts.

## Please note:

- Allow for trim allowance and safety margin according to instructions.
- Arrange background graphics, images or graphics up to the edge of the data format.
- Tolerances may occur during production due to cutting, punching and folding processes.
- This sketch is not drawn to scale.
- Printing data: Instructions and templates can be found under the menu item "Printing data" at www.onlineprinters.com.