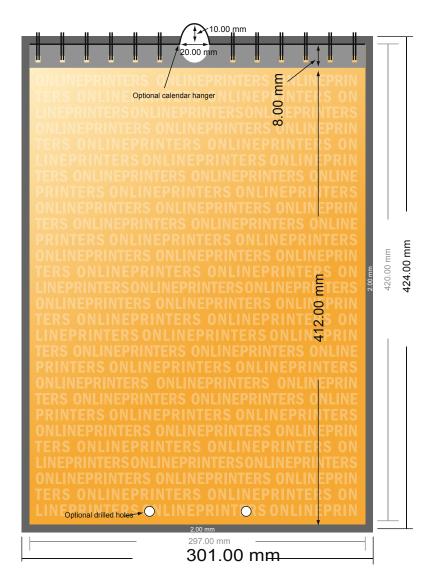

## Wire-o Wall Calendars

A3 • Portrait

- Data format (incl. 2.00 mm bleed): 30.10 x 42.40 cm
- Trimmed size: 29.70 x 42.00 cm
- Front side and reverse side dimensions are identical.

## Safety margin

Maintaining 4 mm space between the text/information and the edge of the trimmed format prevents undesirable cuts.

## Please note:

- Allow for trim allowance and safety margin according to instructions.
- Arrange background graphics, images or graphics up to the edge of the data format.
- Tolerances may occur during production due to cutting, punching and folding processes.
- This sketch is not drawn to scale.
- Printing data: Instructions and templates can be found under the menu item "Printing data" at www.onlineprinters.com.