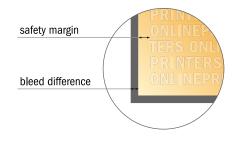

## Safety margin

Maintaining 4 mm space between the text/information and the edge of the trimmed format prevents undesirable cuts.

## Please note:

- Allow for trim allowance and safety margin according to instructions.
- Arrange background graphics, images or graphics up to the edge of the data format.
- Tolerances may occur during production due to cutting, punching and folding processes.
- This sketch is not drawn to scale.
- Printing data: Instructions and templates can be found under the menu item "Printing data" at www.onlineprinters.com.