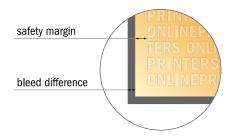

## Safety margin

Maintaining 4 mm space between the text/information and the edge of the trimmed format prevents undesirable cuts.

## Please note:

- Allow for trim allowance and safety margin according to instructions.
- Arrange background graphics, images or graphics up to the edge of the data format.
- Tolerances may occur during production due to cutting, punching and folding processes.
- This sketch is not drawn to scale.
- Printing data: Instructions and templates can be found under the menu item "Printing data" at www.onlineprinters.com.