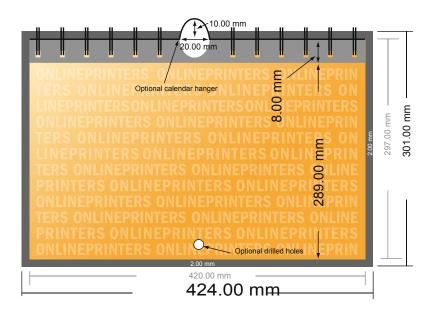

## Wire-o Wall Calendars

A3 • Landscape

- Data format (incl. 2.00 mm bleed): 42.40 x 30.10 cm
- Trimmed size: 42.00 x 29.70 cm
- Front side and reverse side dimensions are identical.

## Safety margin

Maintaining 4 mm space between the text/information and the edge of the trimmed format prevents undesirable cuts.

## Please note:

- Allow for trim allowance and safety margin according to instructions.
- Arrange background graphics, images or graphics up to the edge of the data format.
- Tolerances may occur during production due to cutting, punching and folding processes.
- This sketch is not drawn to scale.
- Printing data: Instructions and templates can be found under the menu item "Printing data" at www.onlineprinters.com.