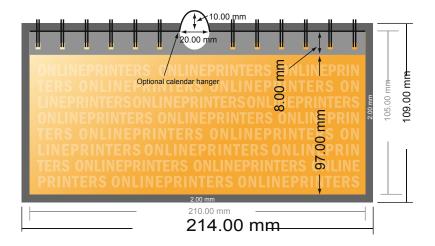

## Wire-o Wall Calendars

DL • Landscape

- Data format (incl. 2.00 mm bleed): 21.40 x 10.90 cm
- Trimmed size: 21.00 x 10.50 cm