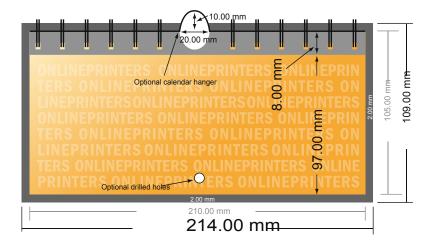

## Wire-o Wall Calendars

DL • Landscape

- Data format (incl. 2.00 mm bleed): 21.40 x 10.90 cm
- Trimmed size: 21.00 x 10.50 cm
- Front side and reverse side dimensions are identical.

## Please note:

- Allow for trim allowance and safety margin according to instructions.
- Arrange background graphics, images or graphics up to the edge of the data format.
- Tolerances may occur during production due to cutting, punching and folding processes.
- This sketch is not drawn to scale.
- Printing data: Instructions and templates can be found under the menu item "Printing data" at www.onlineprinters.com.