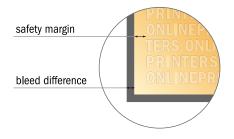

## Safety margin

Maintaining 4 mm space between the text/information and the edge of the trimmed format prevents undesirable cuts.

## Please note:

- Allow for trim allowance and safety margin according to instructions.
- Arrange background graphics, images or graphics up to the edge of the data format.
- Tolerances may occur during production due to cutting, punching and folding processes.
- This sketch is not drawn to scale.
- Printing data: Instructions and templates can be found under the menu item "Printing data" at www.onlineprinters.com.