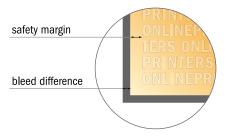

#### Safety margin

Maintaining 4 mm space between the text/information and the edge of the trimmed format prevents undesirable cuts.