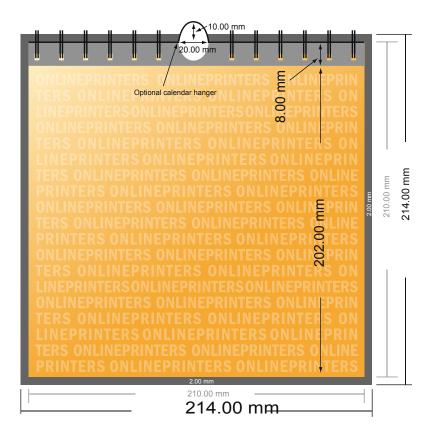

# Wire-o Wall Calendars

A4-Square

- Data format (incl. 2.00 mm bleed): 21.40 x 21.40 cm
- Trimmed size: 21.00 x 21.00 cm

#### Safety margin

Maintaining 4 mm space between the text/information and the edge of the trimmed format prevents undesirable cuts.