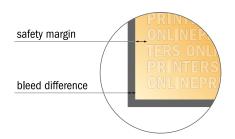

## Safety margin

Maintaining 4 mm space between the text/information and the edge of the trimmed format prevents undesirable cuts.

## Please note:

- Allow for trim allowance and safety margin according to instructions.
- Arrange background graphics, images or graphics up to the edge of the data format.
- Tolerances may occur during production due to cutting, punching and folding processes.
- This sketch is not drawn to scale.
- Printing data: Instructions and templates can be found under the menu item "Printing data" at www.onlineprinters.com.