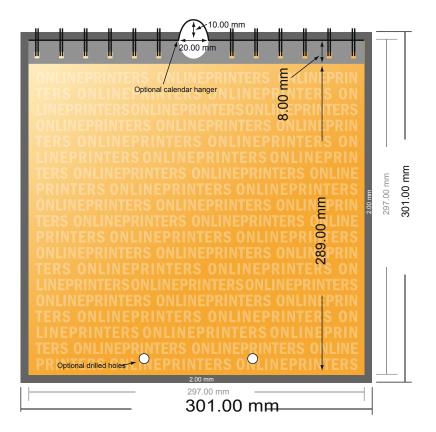

## Wire-o Wall Calendars

A3-Square

- Data format (incl. 2.00 mm bleed): 30.10 x 30.10 cm
- Trimmed size: 29.70 x 29.70 cm
- Front side and reverse side dimensions are identical.

## Safety margin

Maintaining 4 mm space between the text/information and the edge of the trimmed format prevents undesirable cuts.

## Please note:

- Allow for trim allowance and safety margin according to instructions.
- Arrange background graphics, images or graphics up to the edge of the data format.
- Tolerances may occur during production due to cutting, punching and folding processes.
- This sketch is not drawn to scale.
- Printing data: Instructions and templates can be found under the menu item "Printing data" at www.onlineprinters.com.