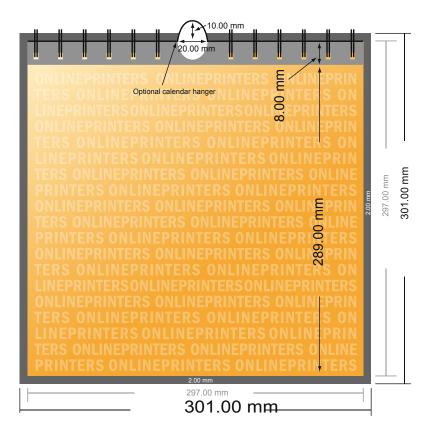

# Wire-o Wall Calendars

A3-Square

- Data format (incl. 2.00 mm bleed): 30.10 x 30.10 cm
- Trimmed size: 29.70 x 29.70 cm

#### Safety margin

Maintaining 4 mm space between the text/information and the edge of the trimmed format prevents undesirable cuts.