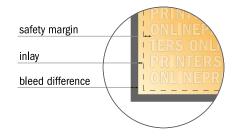

## Safety margin

Maintaining 4 mm space between the text/information and the edge of the trimmed format prevents undesirable cuts.

## Please note:

- Allow for trim allowance and safety margin according to instructions.
- Arrange background graphics, images or graphics up to the edge of the data format.
- Tolerances may occur during production due to cutting, punching and folding processes.
- This sketch is not drawn to scale.
- Printing data: Instructions and templates can be found under the menu item "Printing data" at www.onlineprinters.com.