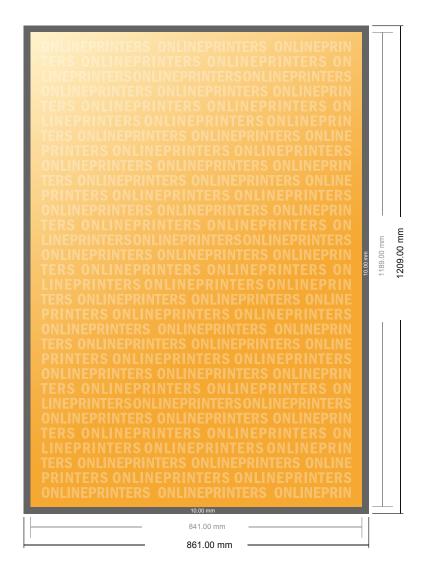

## Fabric Posters, print only

DIN-A0 • Portrait

- Data format (incl. 10.00 mm inlay): 86.10 x 120.90 cm
- Trimmed size: 84.10 x 118.90 cm