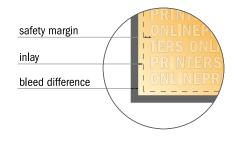

## Fabric Posters, print only

DIN-B1 • Portrait

ONLINEPRINTERS ONLINEPRINTERS ONLINEPRINTERS ON LINEPRINTERS ON LINEPRINTERS ON LINEPRINTERS ON LINEPRINTERS ONLINEPRINTERS ON

- Data format (incl. 10.00 mm inlay): 72.00 x 102.00 cm
- Trimmed size:70.00 x 100.00 cm

## Safety margin

Maintaining 4 mm space between the text/information and the edge of the trimmed format prevents undesirable cuts.

## Please note:

- Allow for trim allowance and safety margin according to instructions.
- Arrange background graphics, images or graphics up to the edge of the data format.
- Tolerances may occur during production due to cutting, punching and folding processes.
- This sketch is not drawn to scale.
- Printing data: Instructions and templates can be found under the menu item "Printing data" at www.onlineprinters.com.