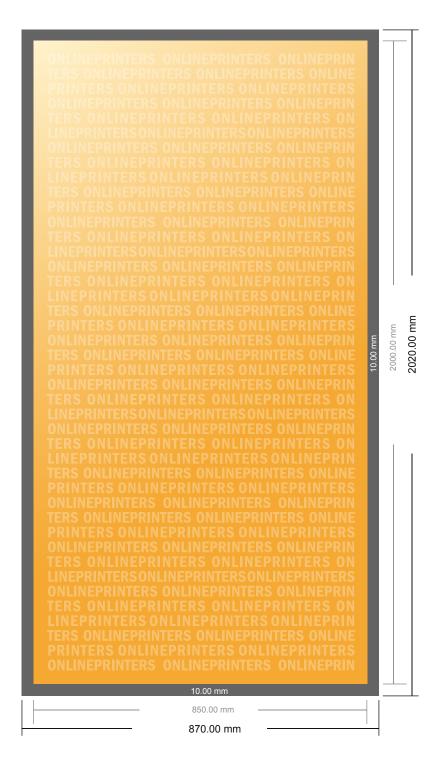

## Stretcher Frame (aluminium)

85.0 x 200.0 cm

- Data format (incl. 10.00 mm bleed): 87.00 x 202.00 cm
- Trimmed size: 85.00 x 200.00 cm