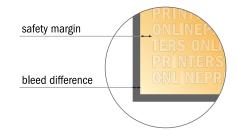

## Safety margin

Maintaining 4 mm space between the text/information and the edge of the trimmed format prevents undesirable cuts.

## Please note:

- Allow for trim allowance and safety margin according to instructions.
- Arrange background graphics, images or graphics up to the edge of the data format.
- Tolerances may occur during production due to cutting, punching and folding processes.
- This sketch is not drawn to scale.
- Printing data: Instructions and templates can be found under the menu item "Printing data" at www.onlineprinters.com.