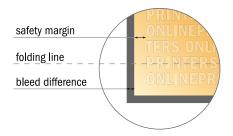

#### Safety margin

Maintaining 4 mm space between the text/information and the edge of the trimmed format prevents undesirable cuts.

### Please note:

- Allow for trim allowance and safety margin according to instructions.
- Arrange background graphics, images or graphics up to the edge of the data format.
- Tolerances may occur during production due to cutting, punching and folding processes.
- This sketch is not drawn to scale.
- Printing data: Instructions and templates can be found under the menu item "Printing data" at www.onlineprinters.com.