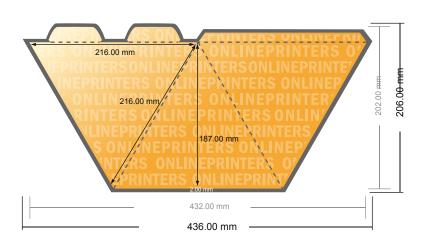

## Displays

Pyramid large 3-sided • Portrait

- Data format (incl. 2.00 mm bleed): 43.60 x 20.60 cm
- Trimmed size (open): 43.20 x 20.20 cm
- Trimmed size (closed): 21.60 x 21.60 x 18.70 cm