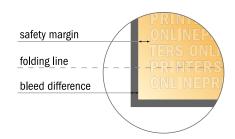

## Safety margin

Maintaining 4 mm space between the text/information and the edge of the trimmed format prevents undesirable cuts.

## Please note:

- Allow for trim allowance and safety margin according to instructions.
- Arrange background graphics, images or graphics up to the edge of the data format.
- Tolerances may occur during production due to cutting, punching and folding processes.
- This sketch is not drawn to scale.
- Printing data: Instructions and templates can be found under the menu item "Printing data" at www.onlineprinters.com.