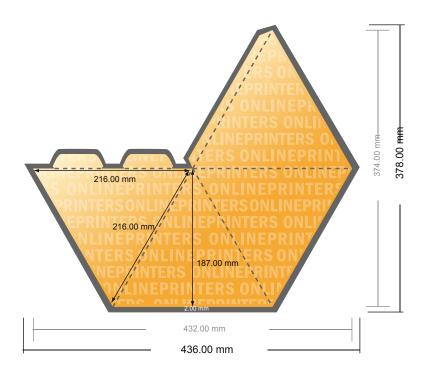

## **Displays**

Pyramid large 4-sided • Portrait

- Data format (incl. 2.00 mm bleed): 43.60 x 37.80 cm
- Trimmed size (open): 43.20 x 37.40 cm
- Trimmed size (closed): 21.60 x 21.60 x 18.70 cm