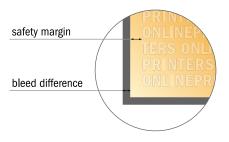

#### Safety margin

Maintaining 4 mm space between the text/information and the edge of the trimmed format prevents undesirable cuts.

#### Please note:

- Allow for trim allowance and safety margin according to instructions.
- Arrange background graphics, images or graphics up to the edge of the data format.
- Tolerances may occur during production due to cutting, punching and folding processes.
- This sketch is not drawn to scale.
- Printing data: Instructions and templates can be found under the menu item "Printing data" at www.onlineprinters.com.