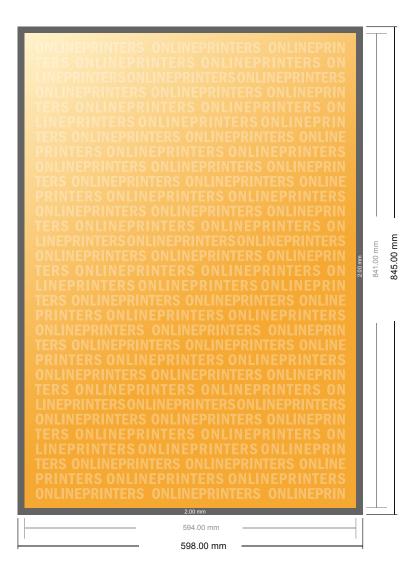

## **Corrugated Plastic Sheets**

DIN-A1

- Data format (incl. 2.00 mm bleed): 59.80 x 84.50 cm
- Trimmed size: 59.40 x 84.10 cm