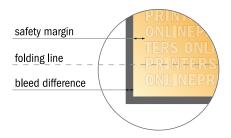

#### Safety margin

Maintaining 4 mm space between the text/information and the edge of the trimmed format prevents undesirable cuts.

#### Please note:

- Allow for trim allowance and safety margin according to instructions.
- Arrange background graphics, images or graphics up to the edge of the data format.
- Tolerances may occur during production due to cutting, punching and folding processes.
- This sketch is not drawn to scale.
- Printing data: Instructions and templates can be found under the menu item "Printing data" at www.onlineprinters.com.