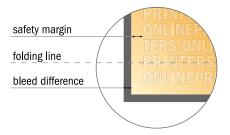

- Data format (incl. 2.00 mm bleed): 29.80 x 21.40 cm
- Trimmed size (open): 29.40 x 21.00 cm
- Trimmed size (closed): 4.50 x 21.00 cm

#### Safety margin

Maintaining 4 mm space between the text/information and the edge of the trimmed format prevents undesirable cuts.

#### Please note:

- Allow for trim allowance and safety margin according to instructions.
- Arrange background graphics, images or graphics up to the edge of the data format.
- Tolerances may occur during production due to cutting, punching and folding processes.
- This sketch is not drawn to scale.
- Printing data: Instructions and templates can be found under the menu item "Printing data" at www.onlineprinters.com.