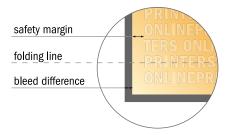

#### Safety margin

Maintaining 4 mm space between the text/information and the edge of the trimmed format prevents undesirable cuts.

#### Please note:

- Allow for trim allowance and safety margin according to instructions.
- Arrange background graphics, images or graphics up to the edge of the data format.
- Tolerances may occur during production due to cutting, punching and folding processes.
- This sketch is not drawn to scale.
- Printing data: Instructions and templates can be found under the menu item "Printing data" at www.onlineprinters.com.