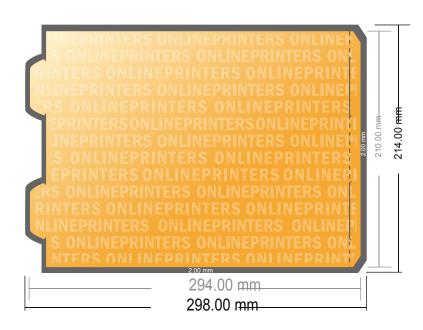

### Displays

Cylinder medium • Portrait

- Data format (incl. 2.00 mm bleed): 29.80 x 21.40 cm
- Trimmed size (open): 29.40 x 21.00 cm
- Trimmed size (closed):
  Ø 8.60 x 21.00 cm