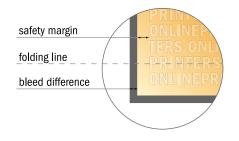

### Safety margin

Maintaining 4 mm space between the text/information and the edge of the trimmed format prevents undesirable cuts.

#### Please note:

- Allow for trim allowance and safety margin according to instructions.
- Arrange background graphics, images or graphics up to the edge of the data format.
- Tolerances may occur during production due to cutting, punching and folding processes.
- This sketch is not drawn to scale.
- Printing data: Instructions and templates can be found under the menu item "Printing data" at www.onlineprinters.com.