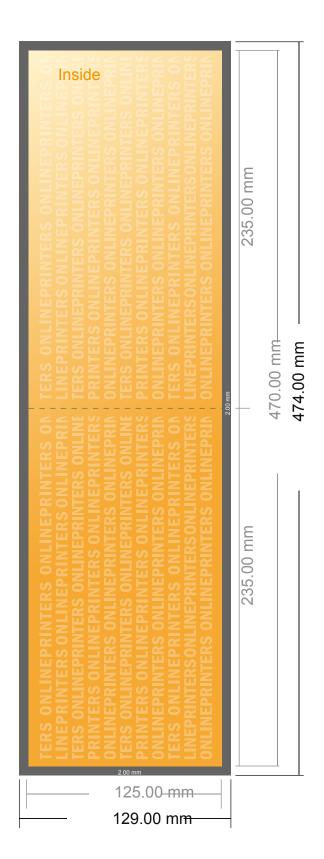

# Folded Cards Landscape

Maxi • Single fold • 4 pages

- Data format (incl. 2.00 mm bleed): 47.40 x 12.90 cm
- Trimmed size (open): 47.00 x 12.50 cm
- Trimmed size (closed): 23.50 x 12.50 cm

### Safety margin

Maintaining 4 mm space between the text/information and the edge of the trimmed format prevents undesirable cuts.

#### Please note:

- Allow for trim allowance and safety margin according to instructions.
- Arrange background graphics, images or graphics up to the edge of the data format.
- Tolerances may occur during production due to cutting, punching and folding processes.
- This sketch is not drawn to scale.
- Printing data: Instructions and templates can be found under the menu item "Printing data" at www.onlineprinters.com.