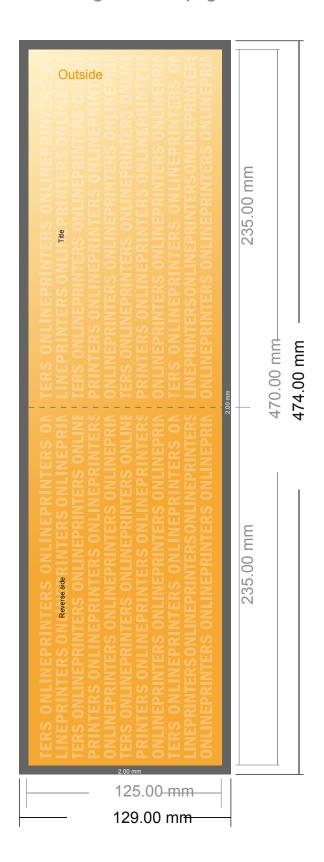

# Folded Cards Landscape

Maxi • Single fold • 4 pages

- Data format (incl. 2.00 mm bleed): 47.40 x 12.90 cm
- Trimmed size (open): 47.00 x 12.50 cm
- Trimmed size (closed): 23.50 x 12.50 cm

### Safety margin

Maintaining 4 mm space between the text/information and the edge of the trimmed format prevents undesirable cuts.

#### Please note:

- Allow for trim allowance and safety margin according to instructions.
- Arrange background graphics, images or graphics up to the edge of the data format.
- Tolerances may occur during production due to cutting, punching and folding processes.
- This sketch is not drawn to scale.
- Printing data: Instructions and templates can be found under the menu item "Printing data" at www.onlineprinters.com.