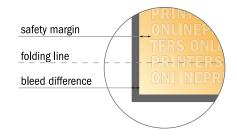

### Safety margin

Maintaining 4 mm space between the text/information and the edge of the trimmed format prevents undesirable cuts.

#### Please note:

- Allow for trim allowance and safety margin according to instructions.
- Arrange background graphics, images or graphics up to the edge of the data format.
- Tolerances may occur during production due to cutting, punching and folding processes.
- This sketch is not drawn to scale.
- Printing data: Instructions and templates can be found under the menu item "Printing data" at www.onlineprinters.com.