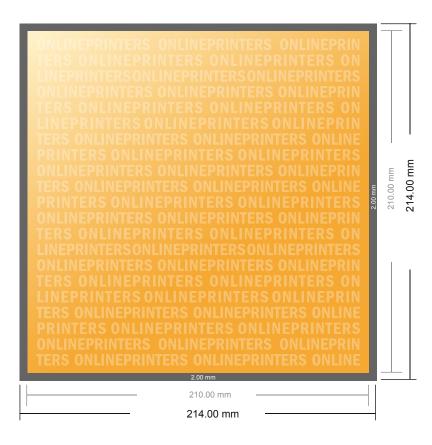

## Postcards

A4-Square

- Data format (incl. 2.00 mm bleed): 21.40 x 21.40 cm
- Trimmed size: 21.00 x 21.00 cm
- Front side and reverse side dimensions are identical.