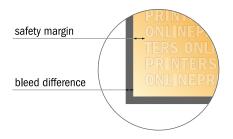

#### Safety margin

Maintaining 4 mm space between the text/information and the edge of the trimmed format prevents undesirable cuts.