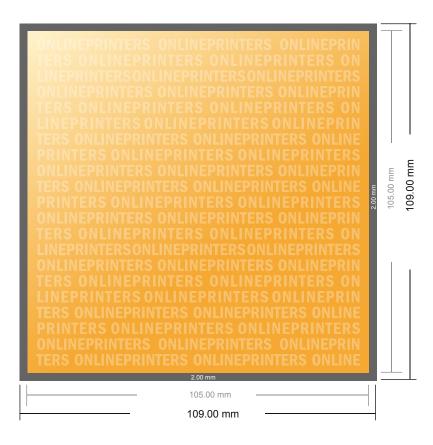

## Postcards

A6-Square

- Data format (incl. 2.00 mm bleed): 10.90 x 10.90 cm
- Trimmed size: 10.50 x 10.50 cm
- Front side and reverse side dimensions are identical.