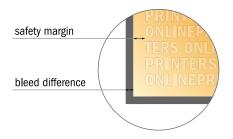

#### Safety margin

Maintaining 4 mm space between the text/information and the edge of the trimmed format prevents undesirable cuts.

#### Please note:

- Allow for trim allowance and safety margin according to instructions.
- Arrange background graphics, images or graphics up to the edge of the data format.
- Tolerances may occur during production due to cutting, punching and folding processes.
- This sketch is not drawn to scale.
- Printing data: Instructions and templates can be found under the menu item "Printing data" at www.onlineprinters.com.