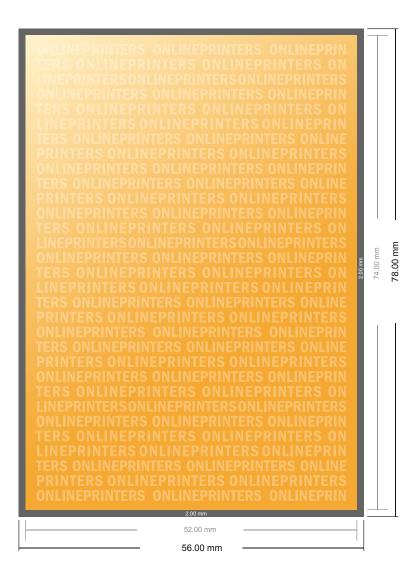

## Postcards

**A8** 

- Data format (incl. 2.00 mm bleed):
  5.60 x 7.80 cm
- Trimmed size: 5.20 x 7.40 cm
- Front side and reverse side dimensions are identical.

#### Safety margin

Maintaining 4 mm space between the text/information and the edge of the trimmed format prevents undesirable cuts.