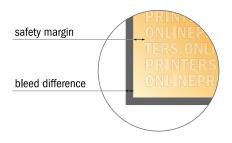

#### Safety margin

Maintaining 4 mm space between the text/information and the edge of the trimmed format prevents undesirable cuts.

### Please note:

- Allow for trim allowance and safety margin according to instructions.
- Arrange background graphics, images or graphics up to the edge of the data format.
- Tolerances may occur during production due to cutting, punching and folding processes.
- This sketch is not drawn to scale.
- Printing data: Instructions and templates can be found under the menu item "Printing data" at www.onlineprinters.com.