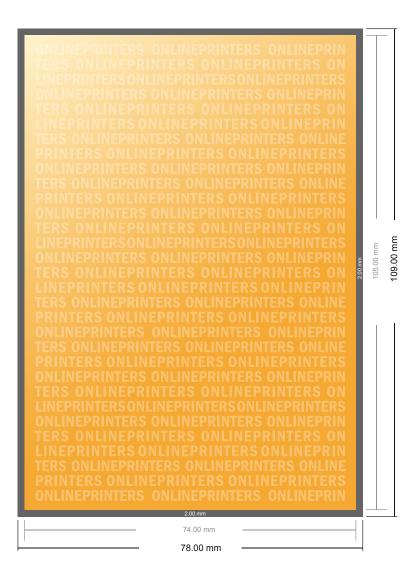

## Postcards

A7

- Data format (incl. 2.00 mm bleed): 7.80 x 10.90 cm
- Trimmed size:
  7.40 x 10.50 cm
- Front side and reverse side dimensions are identical.

#### Safety margin

Maintaining 4 mm space between the text/information and the edge of the trimmed format prevents undesirable cuts.