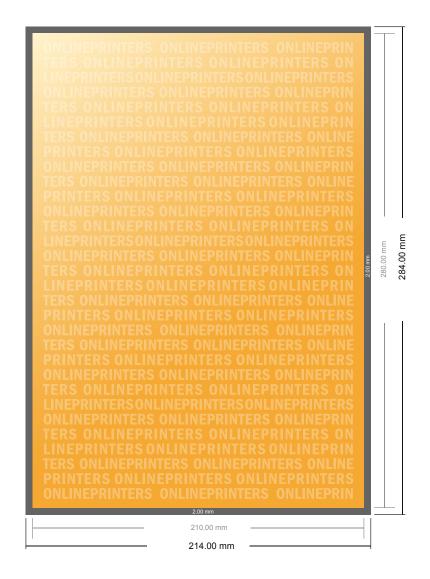

## **Postcards**

Art-Size

- Data format (incl. 2.00 mm bleed): 21.40 x 28.40 cm
- Trimmed size: 21.00 x 28.00 cm
- Front side and reverse side dimensions are identical.

## Safety margin

Maintaining 4 mm space between the text/information and the edge of the trimmed format prevents undesirable cuts.