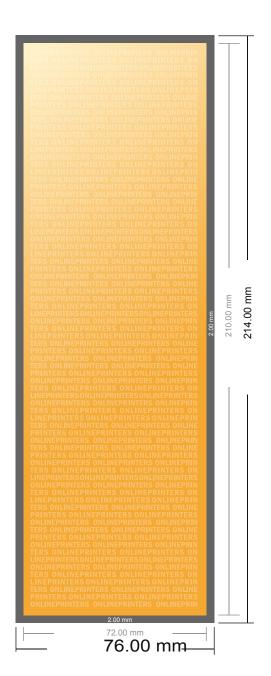

## **Postcards**

**DIN-A5 Half** 

- Data format (incl. 2.00 mm bleed): 7.60 x 21.40 cm
- Trimmed size:7.20 x 21.00 cm
- Front side and reverse side dimensions are identical.