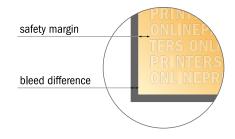

## Safety margin

Maintaining 4 mm space between the text/information and the edge of the trimmed format prevents undesirable cuts.

## Please note:

- Allow for trim allowance and safety margin according to instructions.
- Arrange background graphics, images or graphics up to the edge of the data format.
- Tolerances may occur during production due to cutting, punching and folding processes.
- This sketch is not drawn to scale.
- Printing data: Instructions and templates can be found under the menu item "Printing data" at www.onlineprinters.com.