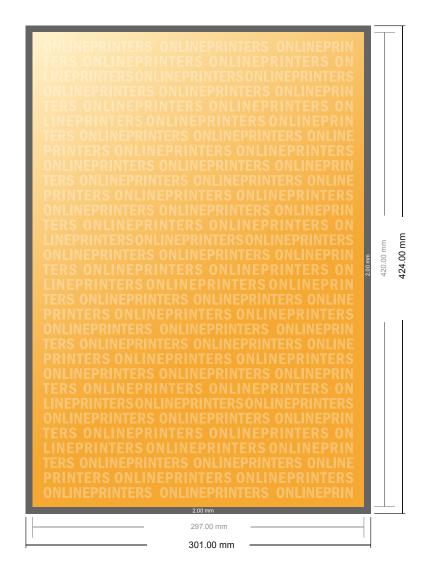

## **Plots**

**A3** 

- Data format (incl. 2.00 mm bleed): 30.10 x 42.40 cm
- Trimmed size: 29.70 x 42.00 cm